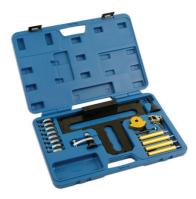

## **Engine Service Kit - for BMW**

The BMW N42 and N46 1.8 and 2.0 twin cam petrol engines feature Vanos variable camshaft timing units on the inlet and exhaust camshafts combined with the BMW Valvetronic system which varies the timing and lift of the inlet valves. This kit is used for removal, installation plus dismantling and rebuilding of the camshaft carrier bracket / Valvetronic assembly.

## Additional Information

- Applications: BMW 1 Series (2004 2014), 3 Series (2001 2014), 5 Series (2007 2010), X1 (2010 2012), X3 (2005 2010), Z4 (2004 - 2009).
- BMW 1.8 & 2.0L engine codes: N42, N46, N46T.
- For camshaft installation and removal, plus inlet camshaft & carrier assembly removal & installation. •
- Includes tools to handle OEM 11 9 310, 301, 320, 302, 303, 390. •
- Used in conjunction with Timing Tool Kit Part No. 4419, which includes tools necessary for timing the engine when, for example, • changing the cam chain or camshafts.