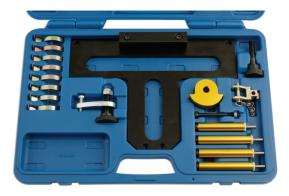

## **Engine Service Kit - for BMW**

The BMW N42 and N46 1.8 and 2.0 twin cam petrol engines feature Vanos variable camshaft timing units on the inlet and exhaust camshafts combined with the BMW Valvetronic system which varies the timing and lift of the inlet valves. This kit is used for removal, installation plus dismantling and rebuilding of the camshaft carrier bracket / Valvetronic assembly.

## Additional Information

- Applications: BMW 1 Series (2004 2014), 3 Series (2001 2014), 5 Series (2007 2010), X1 (2010 2012), X3 (2005 2010), Z4 (2004 - 2009).
- BMW 1.8 & 2.0L engine codes: N42, N46, N46T.
- For camshaft installation and removal, plus inlet camshaft & carrier assembly removal & installation. •
- Includes tools to handle OEM 11 9 310, 301, 320, 302, 303, 390. •
- Used in conjunction with Timing Tool Kit Part No. 4419, which includes tools necessary for timing the engine when, for example, • changing the cam chain or camshafts.