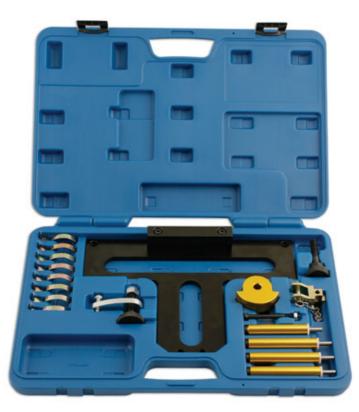

## **Engine Service Kit - for BMW**

The BMW N42 and N46 1.8 and 2.0 twin cam petrol engines feature Vanos variable camshaft timing units on the inlet and exhaust camshafts combined with the BMW Valvetronic system which varies the timing and lift of the inlet valves. This kit is used for removal, installation plus dismantling and rebuilding of the camshaft carrier bracket / Valvetronic assembly.

## Additional Information

- Applications: BMW 1 Series (2004 2014), 3 Series (2001 2014), 5 Series (2007 2010), X1 (2010 2012), X3 (2005 2010), Z4 (2004 - 2009).
- BMW 1.8 & 2.0L engine codes: N42, N46, N46T.
- For camshaft installation and removal, plus inlet camshaft & carrier assembly removal & installation. •
- Includes tools to handle OEM 11 9 310, 301, 320, 302, 303, 390. •
- Used in conjunction with Timing Tool Kit Part No. 4419, which includes tools necessary for timing the engine when, for example, • changing the cam chain or camshafts.